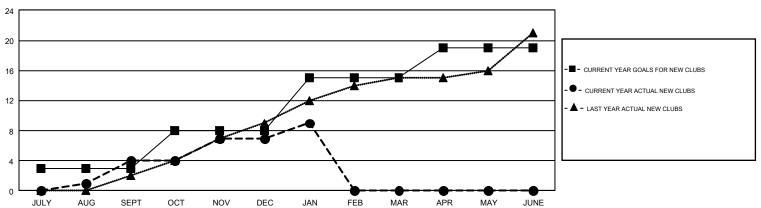

## GMT Constitutional Area 6-Afr, Group K

GMT: AHMED MOSTAFA

REPORT DOES NOT INCLUDE CLUBS IN UNDISTRICTED AREAS.

| Clubs         |               |             |               | Members               |                           |                         |                                                    |  |
|---------------|---------------|-------------|---------------|-----------------------|---------------------------|-------------------------|----------------------------------------------------|--|
|               | RESULTS FO    | R 2017-2018 |               | RESULTS FOR 2017-2018 |                           |                         |                                                    |  |
| QUARTER       | NEW CLUB GOAL | NEW CLUBS   | DROPPED CLUBS | QUARTER               | MEMBER GROWTH NET<br>GOAL | MEMBER GROWTH<br>ACTUAL | DROPPED<br>MEMBERS ACTUAL<br>(including transfers) |  |
| JULY/AUG/SEPT | 3             | 4           | 4             | JULY/AUG/SEPT         | 67                        | 290                     | 263                                                |  |
| OCT/NOV/DEC   | 5             | 3           | 11            | OCT/NOV/DEC           | 157                       | 246                     | 406                                                |  |
| JAN/FEB/MAR   | 7             | 2           | 1             | JAN/FEB/MAR           | 237                       | 131                     | 67                                                 |  |
| APR/MAY/JUNE  | 4             | 0           | 0             | APR/MAY/JUNE          | 134                       | 0                       | 0                                                  |  |

## GOALS AND ACTUAL NEW CLUBS CUMULATIVE

| DROPPED CLUBS: 16            |     | 104 CLUBS OF 286 ADDED 1 OR MORE | GENDER DISTI              | GENDER DISTRIBUTION             |       |  |
|------------------------------|-----|----------------------------------|---------------------------|---------------------------------|-------|--|
|                              |     | NEW MEMBERS                      | MALE                      | 2,847 (48.34%)                  |       |  |
|                              |     | 1                                | FEMALE                    | 3,042 (51.66%)                  |       |  |
| DROPPED MEMBERS              |     |                                  |                           |                                 |       |  |
| DECEASED                     | 13  | CLICK HERE FOR CUMULATIVE        | TOTAL FAMILY UNIT MEMBERS |                                 | 1,165 |  |
| CLUB CANCELLED 215 OTHER 506 |     | MEMBERSHIP DATA                  |                           | FAMILY MEMBERS PAYING HALF DUES |       |  |
|                              |     |                                  | FAMILY MEMBERS PA         |                                 |       |  |
| TOTAL                        | 734 |                                  |                           |                                 |       |  |