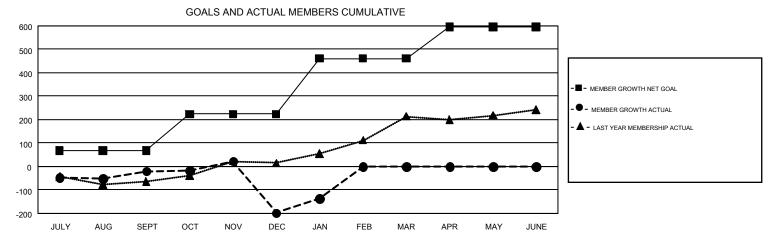

## GMT Constitutional Area 6-Afr, Group K

GMT: AHMED MOSTAFA

REPORT DOES NOT INCLUDE CLUBS IN UNDISTRICTED AREAS.

| Clubs         |               |             |               | Members               |                           |                         |                                                    |  |
|---------------|---------------|-------------|---------------|-----------------------|---------------------------|-------------------------|----------------------------------------------------|--|
|               | RESULTS FO    | R 2017-2018 |               | RESULTS FOR 2017-2018 |                           |                         |                                                    |  |
| QUARTER       | NEW CLUB GOAL | NEW CLUBS   | DROPPED CLUBS | QUARTER               | MEMBER GROWTH NET<br>GOAL | MEMBER GROWTH<br>ACTUAL | DROPPED<br>MEMBERS ACTUAL<br>(including transfers) |  |
| JULY/AUG/SEPT | 3             | 4           | 4             | JULY/AUG/SEPT         | 67                        | 290                     | 263                                                |  |
| OCT/NOV/DEC   | 5             | 3           | 11            | OCT/NOV/DEC           | 157                       | 246                     | 406                                                |  |
| JAN/FEB/MAR   | 7             | 2           | 1             | JAN/FEB/MAR           | 237                       | 131                     | 67                                                 |  |
| APR/MAY/JUNE  | 4             | 0           | 0             | APR/MAY/JUNE          | 134                       | 0                       | 0                                                  |  |

## GOALS AND ACTUAL NEW CLUBS CUMULATIVE

| DROPPED CLUBS: 16            |     | 104 CLUBS OF 286 ADDED 1 OR MORE | GENDER DISTI              | GENDER DISTRIBUTION             |       |  |
|------------------------------|-----|----------------------------------|---------------------------|---------------------------------|-------|--|
|                              |     | NEW MEMBERS                      | MALE                      | 2,847 (48.34%)                  |       |  |
|                              |     | 1                                | FEMALE                    | 3,042 (51.66%)                  |       |  |
| DROPPED MEMBERS              |     |                                  |                           |                                 |       |  |
| DECEASED                     | 13  | CLICK HERE FOR CUMULATIVE        | TOTAL FAMILY UNIT MEMBERS |                                 | 1,165 |  |
| CLUB CANCELLED 215 OTHER 506 |     | MEMBERSHIP DATA                  |                           | FAMILY MEMBERS PAYING HALF DUES |       |  |
|                              |     |                                  | FAMILY MEMBERS PA         |                                 |       |  |
| TOTAL                        | 734 |                                  |                           |                                 |       |  |